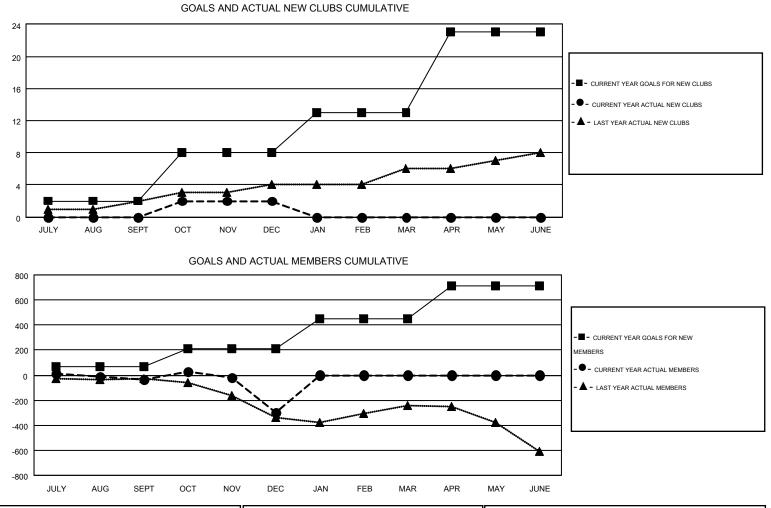

## GMT: ELISABETH HADERER

| GMT | CA | 4 |
|-----|----|---|

|                       |                  | Clubs     |                       |                  |               |                    | Members                                |                    |                  |
|-----------------------|------------------|-----------|-----------------------|------------------|---------------|--------------------|----------------------------------------|--------------------|------------------|
| RESULTS FOR 2014-2015 |                  |           | RESULTS FOR 2014-2015 |                  |               |                    |                                        |                    |                  |
| QUARTER               | NEW CLUB<br>GOAL | NEW CLUBS | DROPPED<br>CLUBS      | NET<br>GAIN/LOSS | QUARTER       | NEW MEMBER<br>GOAL | CHARTER AND<br>NEW<br>MEMBERS<br>ADDED | DROPPED<br>MEMBERS | NET<br>GAIN/LOSS |
| JULY/AUG/SEPT         | 2                | 0         | 4                     | -4               | JULY/AUG/SEPT | 70                 | 325                                    | 361                | -36              |
| OCT/NOV/DEC           | 6                | 2         | 9                     | -7               | OCT/NOV/DEC   | 139                | 352                                    | 615                | -263             |
| JAN/FEB/MAR           | 5                | 0         | 0                     | 0                | JAN/FEB/MAR   | 240                | 0                                      | 0                  | 0                |
| APR/MAY/JUNE          | 10               | 0         | 0                     | 0                | APR/MAY/JUNE  | 266                | 0                                      | 0                  | 0                |